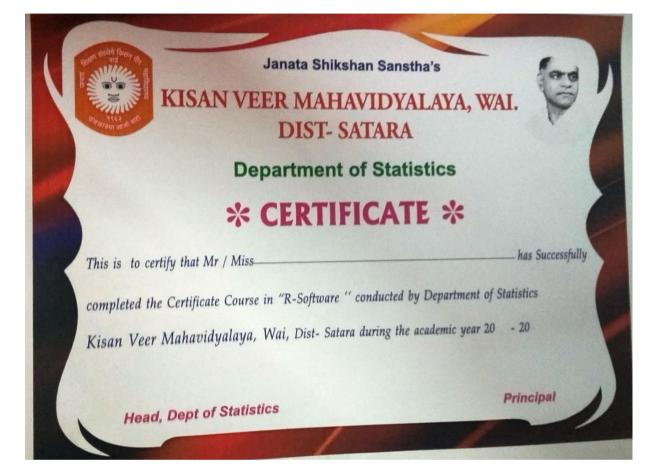

## 6. One Sample Certificate

|                                                                                                                | 1-11-22 7-11-22 8-11-22 14-11-22 15-11-26 22-11-26 28-11-20 28-11-20 5-12-22 12-12 6-12-22 12-18-22 | a ander sonder Budes area area dant and and and and and | Re Hashinde | 30                            | HShels                                                                  | An.                             | And     | KA@       | Rohnund                                                                         | Allen                                                                                                                                                                                                                                                                                                                                                                                                                                                                                                                                                                                                                                                                                                                                                                                                                                                                                                                                                                                                                                                                                                                                                                                                                                                                                                                                                                                                                                                                                                                                                                                                                                                                                                                                                                                                                                                                                                                                                                                                                                                                                                                          | sounde                                                               | or railway or estimates or astrony second and second and a rail or and when a callenge of the astrony or estimate |
|----------------------------------------------------------------------------------------------------------------|-----------------------------------------------------------------------------------------------------|---------------------------------------------------------|----------------------------------------------------------------------------------------------------------------|-------------------------------|-------------------------------------------------------------------------|---------------------------------|---------|-----------|---------------------------------------------------------------------------------|--------------------------------------------------------------------------------------------------------------------------------------------------------------------------------------------------------------------------------------------------------------------------------------------------------------------------------------------------------------------------------------------------------------------------------------------------------------------------------------------------------------------------------------------------------------------------------------------------------------------------------------------------------------------------------------------------------------------------------------------------------------------------------------------------------------------------------------------------------------------------------------------------------------------------------------------------------------------------------------------------------------------------------------------------------------------------------------------------------------------------------------------------------------------------------------------------------------------------------------------------------------------------------------------------------------------------------------------------------------------------------------------------------------------------------------------------------------------------------------------------------------------------------------------------------------------------------------------------------------------------------------------------------------------------------------------------------------------------------------------------------------------------------------------------------------------------------------------------------------------------------------------------------------------------------------------------------------------------------------------------------------------------------------------------------------------------------------------------------------------------------|----------------------------------------------------------------------|-------------------------------------------------------------------------------------------------------------------|
|                                                                                                                | 6.12-23                                                                                             | Dan                                                     | 1112.2.14                                                                                                      | 14.00                         | Assimil                                                                 | ···· Ap                         | Come of | 8.40      | Runal                                                                           | Bula                                                                                                                                                                                                                                                                                                                                                                                                                                                                                                                                                                                                                                                                                                                                                                                                                                                                                                                                                                                                                                                                                                                                                                                                                                                                                                                                                                                                                                                                                                                                                                                                                                                                                                                                                                                                                                                                                                                                                                                                                                                                                                                           | -shoulde                                                             | or hele                                                                                                           |
|                                                                                                                | 12-215                                                                                              | april 1                                                 | H.S.S.C.M.                                                                                                     | At | - Barder Asside Asside Asside Asside Asside Asside Asside Asside Asside | A. A                            | Phore   | ANO       | Brinds Rinnay Blinner Rinnars Rinnade Rinnade Rinnade Blinnade Blinnade Rinnade | and the second s | Equivale Somale Annuale granade manuale annale somale somale formate | e.c. Galand                                                                                                       |
| -                                                                                                              | 22-11-82                                                                                            | Caller                                                  | H. S. Shinds                                                                                                   | AD.                           | Asklar.                                                                 | the.                            | (Bur    | SAG       | Bhimell                                                                         | Evelor Enda Stream Endan Evelon Bula Whole                                                                                                                                                                                                                                                                                                                                                                                                                                                                                                                                                                                                                                                                                                                                                                                                                                                                                                                                                                                                                                                                                                                                                                                                                                                                                                                                                                                                                                                                                                                                                                                                                                                                                                                                                                                                                                                                                                                                                                                                                                                                                     | Sauale.                                                              | C / Chilcold                                                                                                      |
|                                                                                                                | 28-11-22                                                                                            | ann                                                     | HIS Shinds                                                                                                     | A.                            | Ashela                                                                  | the the the the the the the the | Bar Bre | S S       | Bunaug                                                                          | Eller                                                                                                                                                                                                                                                                                                                                                                                                                                                                                                                                                                                                                                                                                                                                                                                                                                                                                                                                                                                                                                                                                                                                                                                                                                                                                                                                                                                                                                                                                                                                                                                                                                                                                                                                                                                                                                                                                                                                                                                                                                                                                                                          | Sounde.                                                              | a c. a. alland                                                                                                    |
| Kisan Veer Mahavidyalaya, Wai<br>Department of Statistics (B. Se III) 2022-23<br>R-Softwerre course Attendence | 22-11-22                                                                                            | THE                                                     | HISCHING                                                                                                       | ASA.                          | Assele                                                                  | the.                            | A and   | 遐         | Summer                                                                          | Bulan                                                                                                                                                                                                                                                                                                                                                                                                                                                                                                                                                                                                                                                                                                                                                                                                                                                                                                                                                                                                                                                                                                                                                                                                                                                                                                                                                                                                                                                                                                                                                                                                                                                                                                                                                                                                                                                                                                                                                                                                                                                                                                                          | Jamele                                                               | AL ALLAND                                                                                                         |
| navidyals<br>ics (B. Sc II<br>urse Attend                                                                      | 12-11-12                                                                                            | THE                                                     | Ha Schele                                                                                                      | di-                           | ASSed.                                                                  | X                               | Be Be   | 6.4 6 SHO | Romade                                                                          | Relen                                                                                                                                                                                                                                                                                                                                                                                                                                                                                                                                                                                                                                                                                                                                                                                                                                                                                                                                                                                                                                                                                                                                                                                                                                                                                                                                                                                                                                                                                                                                                                                                                                                                                                                                                                                                                                                                                                                                                                                                                                                                                                                          | manule.                                                              | 1. 1. 1. 1. 1.                                                                                                    |
| in Veer Mahavidyalaya,<br>ment of Statistics (B. Se III) 20<br>R-Software course Attendance                    | 11-12                                                                                               | AMAN                                                    | HSight                                                                                                         | N.                            | ABRIELS                                                                 | the.                            | Je la   | A-A       | Romark                                                                          | Anela                                                                                                                                                                                                                                                                                                                                                                                                                                                                                                                                                                                                                                                                                                                                                                                                                                                                                                                                                                                                                                                                                                                                                                                                                                                                                                                                                                                                                                                                                                                                                                                                                                                                                                                                                                                                                                                                                                                                                                                                                                                                                                                          | Snauele                                                              |                                                                                                                   |
| Kisan V<br>Departmen<br>R-S                                                                                    | 22-11-41                                                                                            | Budu                                                    | Historiale                                                                                                     | A.F.                          | ASSIE                                                                   | the                             | J.      | SHO!      | Shmall                                                                          | Guelar                                                                                                                                                                                                                                                                                                                                                                                                                                                                                                                                                                                                                                                                                                                                                                                                                                                                                                                                                                                                                                                                                                                                                                                                                                                                                                                                                                                                                                                                                                                                                                                                                                                                                                                                                                                                                                                                                                                                                                                                                                                                                                                         | -Shewale                                                             |                                                                                                                   |
|                                                                                                                | 8-11-22                                                                                             | MALIANDO                                                | HISEH                                                                                                          | THE WAY                       | Askele                                                                  | -ry                             | AM      | 948       | Minnay                                                                          | Dute                                                                                                                                                                                                                                                                                                                                                                                                                                                                                                                                                                                                                                                                                                                                                                                                                                                                                                                                                                                                                                                                                                                                                                                                                                                                                                                                                                                                                                                                                                                                                                                                                                                                                                                                                                                                                                                                                                                                                                                                                                                                                                                           | Samale                                                               | 0.01                                                                                                              |
|                                                                                                                | 7-11-27                                                                                             | Cluth                                                   | HSishinde                                                                                                      | it it                         | Red                                                                     | the                             | Jane J  | OF A BO   | Rymould                                                                         | Autor                                                                                                                                                                                                                                                                                                                                                                                                                                                                                                                                                                                                                                                                                                                                                                                                                                                                                                                                                                                                                                                                                                                                                                                                                                                                                                                                                                                                                                                                                                                                                                                                                                                                                                                                                                                                                                                                                                                                                                                                                                                                                                                          | Servede                                                              | 1.1.4.4.4                                                                                                         |
|                                                                                                                | 1-11-22                                                                                             | Mudde                                                   | H-S.Shinde                                                                                                     | 1.                            | Kalle                                                                   | ·- A                            | Bre     | 5 Aghada  | Summer                                                                          | Pruler.                                                                                                                                                                                                                                                                                                                                                                                                                                                                                                                                                                                                                                                                                                                                                                                                                                                                                                                                                                                                                                                                                                                                                                                                                                                                                                                                                                                                                                                                                                                                                                                                                                                                                                                                                                                                                                                                                                                                                                                                                                                                                                                        | Sunde                                                                | Inda 10                                                                                                           |
|                                                                                                                | Roll No                                                                                             | 121                                                     | 122                                                                                                            | 123                           | 124                                                                     | 125                             | 126     | 129       | 130                                                                             | 132                                                                                                                                                                                                                                                                                                                                                                                                                                                                                                                                                                                                                                                                                                                                                                                                                                                                                                                                                                                                                                                                                                                                                                                                                                                                                                                                                                                                                                                                                                                                                                                                                                                                                                                                                                                                                                                                                                                                                                                                                                                                                                                            | 133                                                                  | 101                                                                                                               |
|                                                                                                                | Sr. No.                                                                                             | -                                                       | 2                                                                                                              | 3                             | 4                                                                       | 5                               | 9       | 1         | 8                                                                               | 6                                                                                                                                                                                                                                                                                                                                                                                                                                                                                                                                                                                                                                                                                                                                                                                                                                                                                                                                                                                                                                                                                                                                                                                                                                                                                                                                                                                                                                                                                                                                                                                                                                                                                                                                                                                                                                                                                                                                                                                                                                                                                                                              | 10                                                                   | =                                                                                                                 |