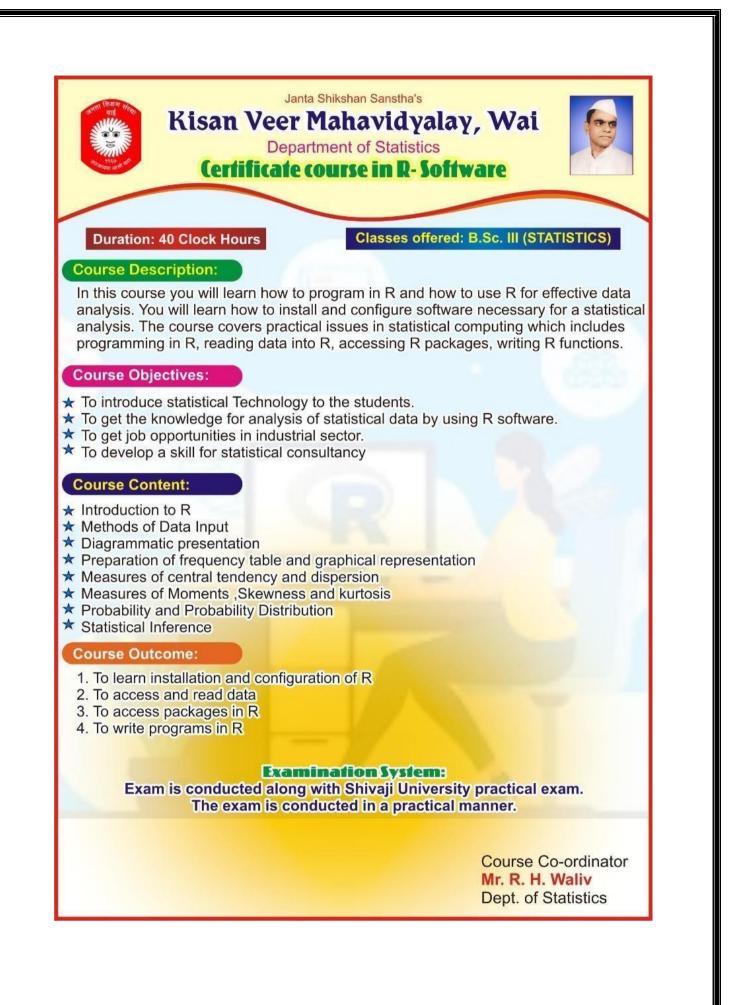

JanataShikshanSanstha's

KISAN VEER MAHAVIDYALAYA, WAI

**Department of Statistics** 

## "Certificate course in R- Software"

#### "Certificate course in R-Software" Course Report 2022-23

The Department of Statistics conducted a certificate course for B.Sc. III entitled "Certificate course in R – Software". The course was conducted during 01/11/2022 to 9/05/2023. The time table was displayed on the notice board of the department.

In all 11 students were admitted for the course. Examination of the said course was conducted along with practical exam of B.Sc. III. Students gained knowledge about using R-software for statistical computation. The supportive staff and the administration of the College and especially the Principal supported a lot in conducting the course.

#### 3. Syllabus of the Course

Janata Shikshan Sanstha's Kisan Veer Mahavidyalaya, Wai **Department of Statistics** Certificate Course in R- Software

## **Objectives** of the course

- 1) To introduce statistical Technology to the students.
- To get the knowledge for analysis of statistical data by using R software.
- 3) To get job opportunities in industrial sector.
- 4) To develop a skill for statistical consultancy.

#### 1. Introduction to R

- I. Introduction
- II. R as a Statistical Software and language
- III. Data types and arithmetic operators
- IV. R preliminaries

#### 2. Methods of Data Input

- I. C- function
- II. Seq-function
- III. Scan function
- IV. Rep-function
- V. Data-frame function
- VI. Matrix function

#### 3. Diagrammatic presentation

Standard plot functions, arguments to plot function, low level plotting functions Bar diagram, Sub-divided bar diagram, multiple bar diagram, subdivided bar diagram, pie- diagram, stem and leaf plot.

# 4. Preparation of frequency table and graphical representation

Construction of frequency distribution table (for discrete and grouped data).Graphical representation- Rod and Spike graph, Histogram, Frequency polygon, Ogive curves.

## 5. Measures of central tendency and dispersion-

Arithmetic Mean, Geometric mean, Harmonic mean, Median, Quartiles Deciles, Percentiles, Mode.Interquartile range, Mean deviation about mean, Variance, Standard Deviation, Coefficient of variation.

#### 6. Measures of Moments ,Skewness and kurtosis-

Raw and central moments, Measures of Skewness, Measures of Kurtosis.

#### 7. Probability and Probability Distribution

Application of Binomial Distribution, Fitting of Binomial distribution Application of hypergeometric distribution, fitting of hypergeometric distribution, Poisson Distribution.

### 8. Statistical Inference

- I. Sampling distribution of sample mean
- II. Estimation of parameters
- III. Plots to check normality
- IV. Hypothesis testing, chi-square test, t-test, f-test
- **V.** Goodness of fit tests.